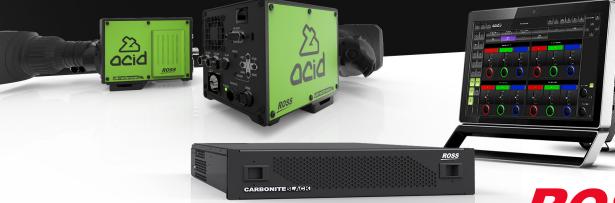

# DashBoard Contr

ACID cameras include fully integrated DashBoard controls for set up and paint. These controls are DashBoard native and can be combined with other DashBoard connected products to create unique control interfaces tailored to your application.

Carbonite Black UltrachromeHR