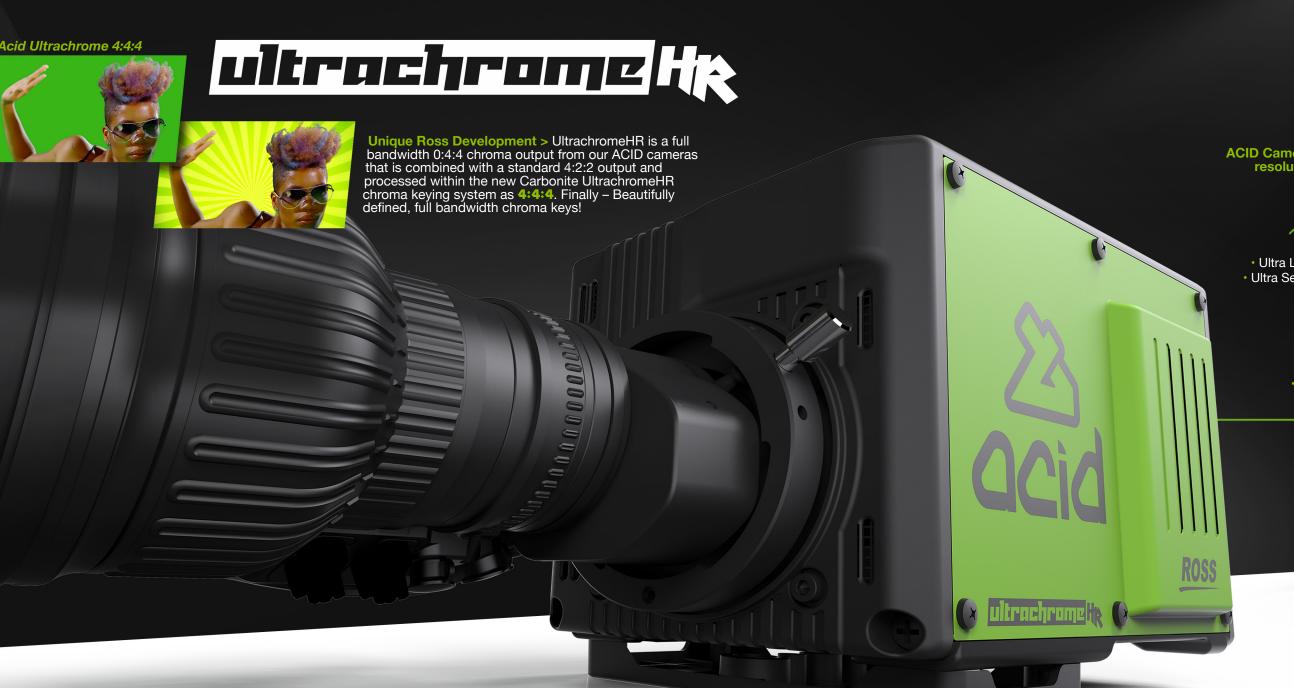

# 4÷4÷4 | Own Every Pixel.

ACID Cameras provide standard SMPTE 4:2:2 video outputs as well as adding a new, unique output called UltraChromeHR. This signal contains full bandwidth color information in a patent pending 0:4:4 coding format. The standard 4:2:2 and UltraChromeHR outputs are received by the Carbonite UltraChromeHR chroma keying system and internally combined to create beautiful keys from the resultant 4:4:4 signals.